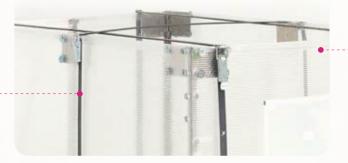

## Customization

Complete customization available

With StrapLOK you can say goodbye to ineffective, single-use load security. Rest assured knowing your load is secured tight ensuring safety for workers and road users. The reusable strapping system is perfect for beer crates and boxes that are subject to shifts in center of gravity throughout transportation.

Resuable alternative to single-use wraps, straps and cord which do not effectively secure your goods.

Quick and easy to deploy and pack down.

Customizable to height and width specifications. For use with EURPAL and specific pallet situations.

Reduce hazards and accidents with effective strapping of goods.