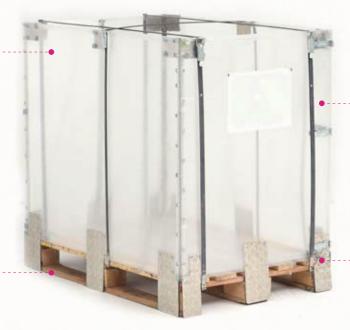

Complete customization available

Single-use load security is no longer necessary, WrapBOX has you covered. When space is at a premium, you can rest assured that WrapBOX will contain your goods without taking away precious millimeters. Constructed from high-strength, lightweight materials, the single-piece, folding box holds your contents tight without compromising space, resources or the planet. Easy assembly and pack-down and foldable for easy storage.

Resuable, light-weight alternative to single-use wraps secures your goods without compromise. Perfect for loads which require all available pallet space such as energy drinks and beer containers.

Transparent display allows visual identity of internal cargo.

Customizable to your height specifications. For use with EURPAL and specific pallet situations.

Pair with the StrapLOK for additional security of your goods.

Use for long term storage.

Stackable units are perfect for warehousing and organisational purposes with internal dust protection.