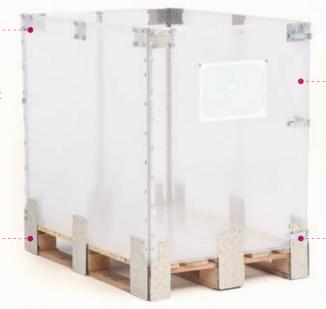

### Customization

Complete customization available

BeastBOX-XL is the larger adaptation to the original BeastBOX. The height adjustable, openable and collapsible unit is perfect for transporting goods directly into the store. Securely transport goods from the warehouse directly to the point of purchase without breaking down and re-stacking shelves. As goods are removed, BeastBOX-XL can be broken down to access what is inside with ease.

The lockable lid provides security for your valuable cargo. Added layer of protection reduces likelihood of theft and crimes of opportunity. BeastBOX-XL contains your goods, locked up tight.

Significantly reduce transportation waste by eliminating multipallet loads with lightweight shelving units. Customizable height up to 2 meters.

Patentprotected.

Additional shelving options available in Polycarbonate, Plywood and MDF-engineered wood.

Securely organise what matters. This tough and trusted box is perfect for transporting dangerous and delicate goods.

Use for long term storage.
Stackable units are perfect for warehousing and organisational purposes with internal dust protection.