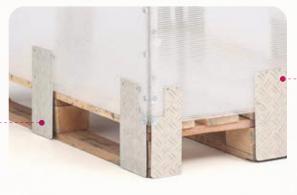

### Customization

Complete customization available

BeastBOX-XL is the larger adaptation to the original BeastBOX. The height adjustable, openable and collapsible unit is perfect for transporting goods directly into the store. Securely transport goods from the warehouse directly to the point of purchase without breaking down and re-stacking shelves. As goods are removed, BeastBOX-XL can be broken down to access what is inside with ease.

The lockable lid provides security for your valuable cargo. Added layer of protection reduces likelihood of theft and crimes of opportunity. BeastBOX-XL contains your goods, locked up tight.

Significantly reduce transportation waste by eliminating multipallet loads with lightweight shelving units. Customizable height up to 2 meters.