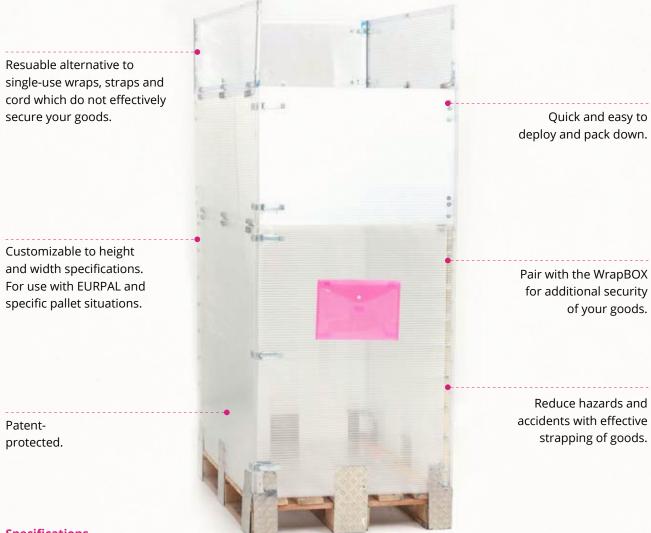

Resuable alternative to single-use wraps, straps and cord which do not effectively secure your goods.

Quick and easy to deploy and pack down.

Customizable to height and width specifications. For use with EURPAL and specific pallet situations.

Reduce hazards and accidents with effective strapping of goods.

Patentprotected.

Custom height, width and securing options available.

Designed for fast-paced environments such as supermarket and retail chains dependant on closed-loop logistics.

Once installed, ClickLOK reduce costs associated with handling time and single-use packaging and require no additional storage space or tools for installation and use.

# protected.

Patent-